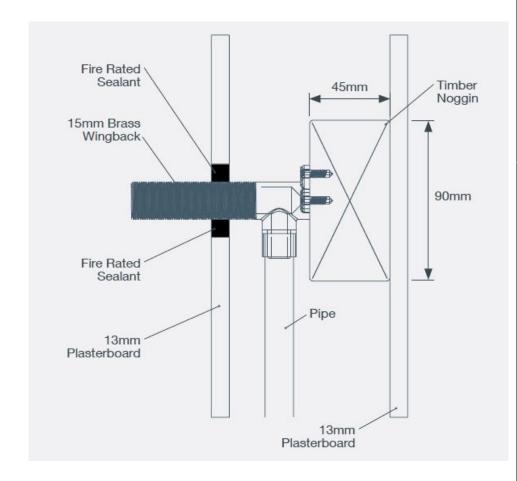

## Allproof Fire Rated Mastic MAS310 Brass Wingback - Single Layer Plasterboard Wall

Authorised New Zealand Distributor Ph (09) 483 4000 www.firestopcentre.co.nz

## **INSTALLATION INSTRUCTIONS:**

- 1. Ensure substrate around the service is flat and free from obstructions.
- 2. Attach the wingback to a timber noggin with 20mm wood screws.
- 3. Fill the annular gap (max 10mm) to the full depth of the lining with Allproof Fire Rated Mastic (MAS310) and finish flush with the wall.
- 4. Rated 60minutes for fire from either side.

## System/FPA Register ID# FC691

**Products** 

Allproof Fire Rated Mastic

**Application** 

MAS310

Construction

Fire stopping of brass wingback in single layer plasterboard wall

Minimum wall thickness 90mm

with single layer 13mm fire

board each side

## Fire Classification:

Brass wingback 20mm od, nominal 15mm internal with MAS310 in max aperture 40mm diam

FRR -/60/60

Allproof Industries Ltd 17 Bay Park Place Beach Haven, AK 0626

| Sheet size: | Drawn date & no: |
|-------------|------------------|
| A4          | 28/7/21          |
| Scale:      | Drawn by:        |
| NTS         | G.P              |